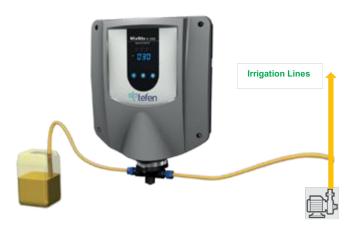

# Fertilizer Pump - 2 Modes of Operation

#### **Product Includes:**

- 1. 10m pipe (Ø12mm) with BSPT 1/2" connector
- 2. Input kit
- 3. Output kit with air release valve & check valve

## Simple and Low Cost Installation

| FLOW RATE LPH |       |       |       |
|---------------|-------|-------|-------|
| Pump value    | 2 bar | 4 bar | 6 bar |
| 10            | 21    |       |       |
| 20            | 49    | 32    |       |
| 30            | 86    | 64    | 39    |
| 40            | 120   | 94    | 71    |
| 50            | 153   | 125   | 98    |
| 60            | 181   | 151   | 129   |
| 70            | 205   | 168   | 150   |