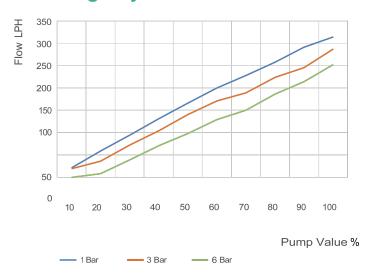

## Simple and Low Cost Installation

| FLOW RATE LPH |       |       |       |
|---------------|-------|-------|-------|
| Pump value    | 2 bar | 4 bar | 6 bar |
| 10            | 21    |       |       |
| 20            | 49    | 32    |       |
| 30            | 86    | 64    | 39    |
| 40            | 120   | 94    | 71    |
| 50            | 153   | 125   | 98    |
| 60            | 181   | 151   | 129   |
| 70            | 205   | 168   | 150   |

191

234

256

186

214

252

#### **Average Injection Flow Rate**

### **Irrigation Controller 12VDC Latch**

236

266

301

80

90

100

Tefen Flow & Dosing Technologies Ltd.