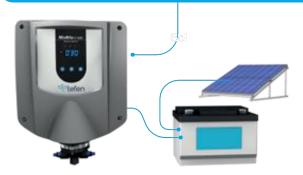

Can be powered using mains electricity 230VAC or alternative network power sources, such as car battery and solar panel charged batteries 12VDC.

#### 12VDC Battery (Solar) Powered Pump

- 12VDC latch (reverse polarity) command from irrigation controller
- N/O Dry contact flow-switch (installed relay switch must be by-passed)

## Two Models: 230VAC &12VDC