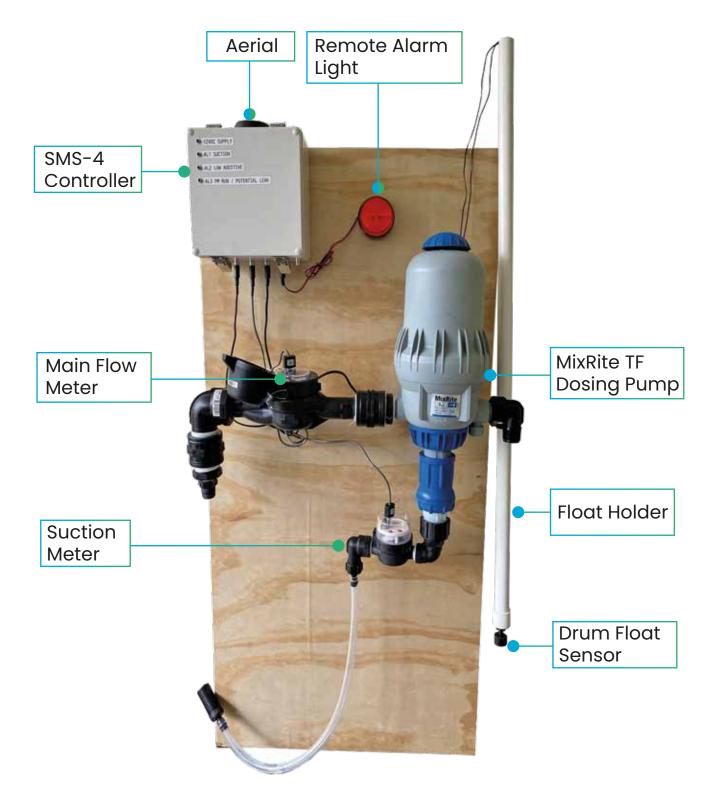

## TF/SMS-4 Cellular Remote Alarm & Control for MixRite TF Dosing Pump

• tefen

The system will send a simple text alert to up to 12 phones, and generate an alarm light on the controller for the following events:

- 1. Pump is running (or should be) but no suction of supplements is detected
- 2. Drum or supplement tank is almost empty
- 3. Pump is running when it shouldn't be (possible leak)
- By sending "usage" text to the system you receive a flow-rate message for both pump and suction.
- A remote flashing-light alarm is also provided