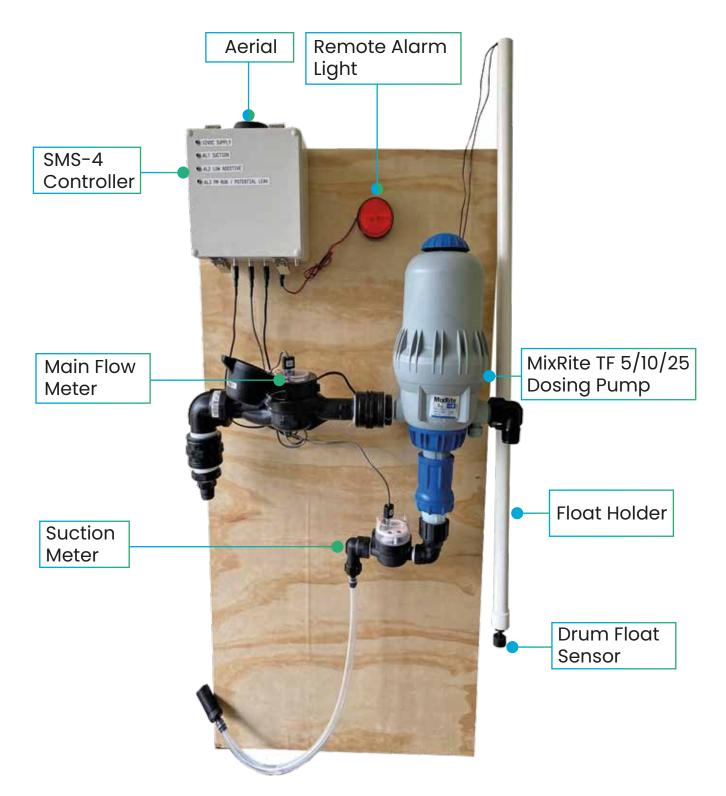

## TF/SMS-4 Cellular Remote Alarm & Control for MixRite TF Dosing Pump

 Pump is running (or should be) but no suction of minerals is detected

<sup>c</sup>lefen

- 2. Drum or minerals tank is almost empty
- 3. Pump is running when it shouldn't be (possible leak)
- By sending "usage" text to the system you receive a flow-rate message for both pump and suction.
- A remote flashing-light alarm is also provided.
- 12 VDC output is available to shut the water pump when night time leak is detected.